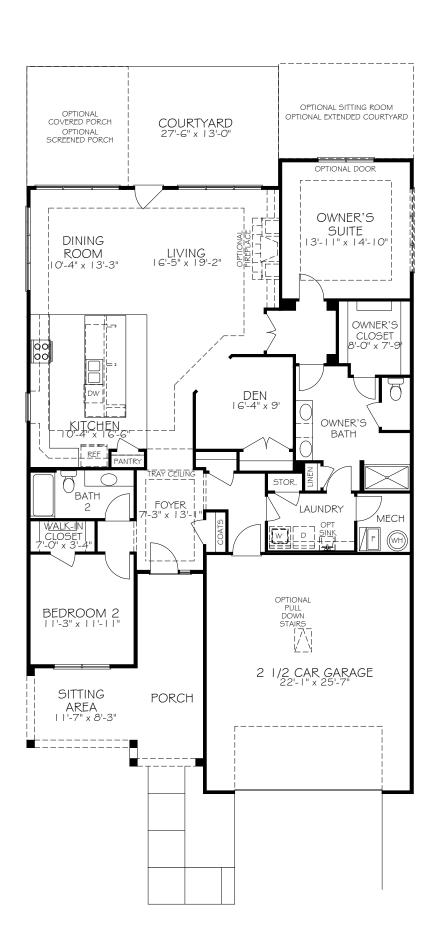

SECOND FLOOR PLAN

FIRST FLOOR PLAN WITH OPTIONAL BONUS SUITE

Note: Tray Ceilings on the First Floor with Bonus Suite option are in the following areas: Foyer, Dining / Living / Kitchen (One Large Tray), Master Bedroom.