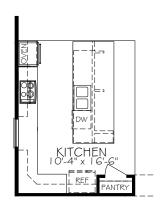

OPTIONAL SCREENED PORCH (OFF DINING ROOM)

OPTIONAL DELUXE KITCHEN

OPTIONAL DEN WET BAR

OPTIONAL OWNER SITTING ROOM

OPTIONAL L-SHAPED SHOWER LAYOUT WITH ZERO THRESHOLD

OPTIONAL UNIVERSAL SHOWER LAYOUT WITH ZERO THRESHOLD