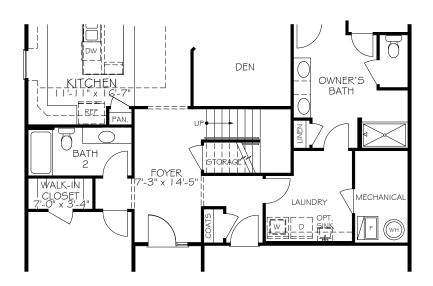

SECOND FLOOR PLAN

FIRST FLOOR PLAN WITH OPTIONAL BONUS SUITE

Note: Tray Ceilings on the First Floor with Bonus Suite option are in the following areas: Foyer, Dining / Living / Kitchen (One Large Tray), Master Bedroom.