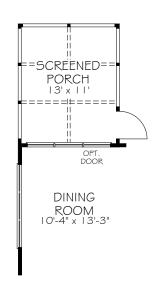

OPTIONAL SCREENED PORCH (OFF DINING ROOM)

OPTIONAL DELUXE KITCHEN

OPTIONAL DEN WET BAR

OPTIONAL OWNER SITTING ROOM

OPTIONAL L-SHAPED SHOWER LAYOUT WITH ZERO THRESHOLD

OPTIONAL UNIVERSAL SHOWER LAYOUT WITH ZERO THRESHOLD