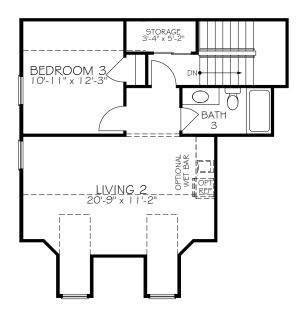

SECOND FLOOR PLAN

FIRST FLOOR PLAN WITH OPTIONAL BONUS SUITE

Note: Tray Ceilings on the First Floor with Bonus Suite option are in the following areas: Foyer, Dining / Living / Kitchen (One Large Tray), Master Bedroom.