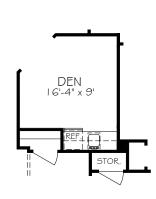

OPTIONAL SCREENED PORCH (OFF DINING ROOM)

OPTIONAL DELUXE KITCHEN

OPTIONAL DEN WET BAR

OPTIONAL OWNER SITTING ROOM

OPTIONAL L-SHAPED SHOWER LAYOUT WITH ZERO THRESHOLD

OPTIONAL UNIVERSAL SHOWER LAYOUT WITH ZERO THRESHOLD